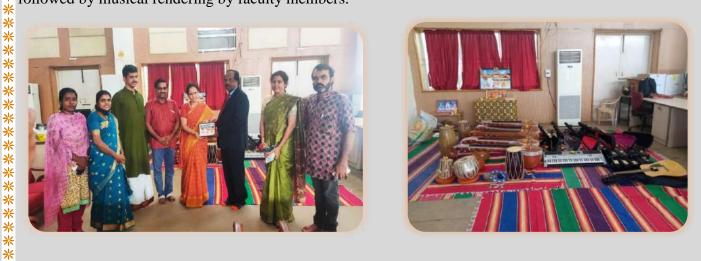

\*

\*

\*

⋇

\*

\* \*

Ayudha Pooja – 2021

\* The Department celebrated Ayudha Pooja on 8<sup>th</sup> October 2021. As a custom of worshipping the musical instruments during Dussehra, The program started with the formal worship of all the musical instruments followed by musical rendering by faculty members.

🦌 Mr. Ratheesh P R, Dr. Udaya Kiran K T and Dr. Dileep Kumar V R rendered "Saraswathi Namosthute", a 🥋 composition set to Raga Saraswathi, Rupaka Tala composed by Sri G N Balasubramaniam. Dr. V. Premalatha \* and Dr. S. Seethalakshmi rendererd "Kurai onrum illai" a Ragamalika composition set to Adi Tala and \* composed by Sri C. Rajagopalachari. Honourable Vice Chancellor Prof. M. Krishnan, Registrar (incharge) \* Dr. Sulochana Shekhar and Controller of Examinations (incharge) Prof. S. Nagarajan, graced the occasion **\*** with their presence.