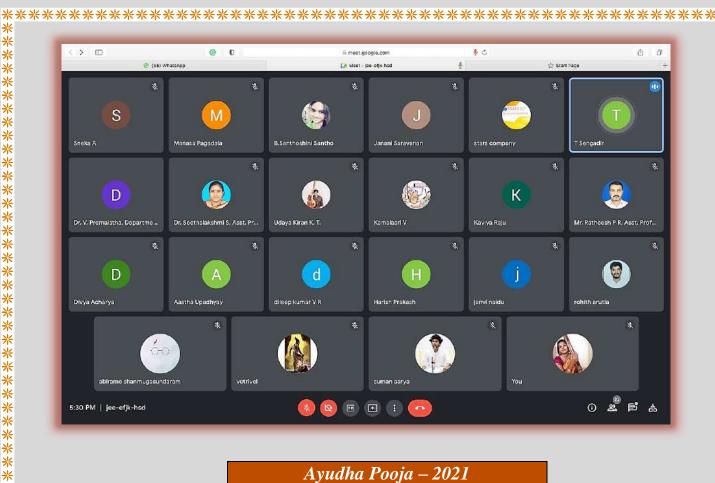

\*

\*

\*

⋇

\*

\* \*

Ayudha Pooja – 2021

\* The Department celebrated Ayudha Pooja on 8<sup>th</sup> October 2021. As a custom of worshipping the musical instruments during Dussehra, The program started with the formal worship of all the musical instruments followed by musical rendering by faculty members.

🦌 Mr. Ratheesh P R, Dr. Udaya Kiran K T and Dr. Dileep Kumar V R rendered "Saraswathi Namosthute", a 🥋 composition set to Raga Saraswathi, Rupaka Tala composed by Sri G N Balasubramaniam. Dr. V. Premalatha \* and Dr. S. Seethalakshmi rendererd "Kurai onrum illai" a Ragamalika composition set to Adi Tala and \* composed by Sri C. Rajagopalachari. Honourable Vice Chancellor Prof. M. Krishnan, Registrar (incharge) \* Dr. Sulochana Shekhar and Controller of Examinations (incharge) Prof. S. Nagarajan, graced the occasion **\*** with their presence.