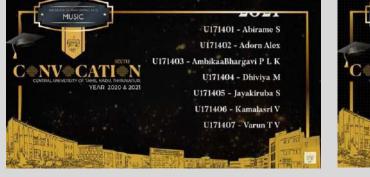

BPA Music - the 4 year Under graduate Degree programme was introduced in 2017 and the first batch of

SIXTH CONVOCATION | CENTRAL UNIVERSITY OF TAMIL NADU | THIRUVAR... 498 watching now

students graduated successfully in 2021. They received their degrees during the 6<sup>th</sup> Convocation of CUTN, held online on 6<sup>th</sup> October 2021. Ms. V Kamalasri secured first rank and the Gold Medal. Besides Kamalasri, Abhirame and Ambika Bhaargavi had passed out with distinction. Department of Music congratulates all the new graduates and wishes them a grand success for their future.