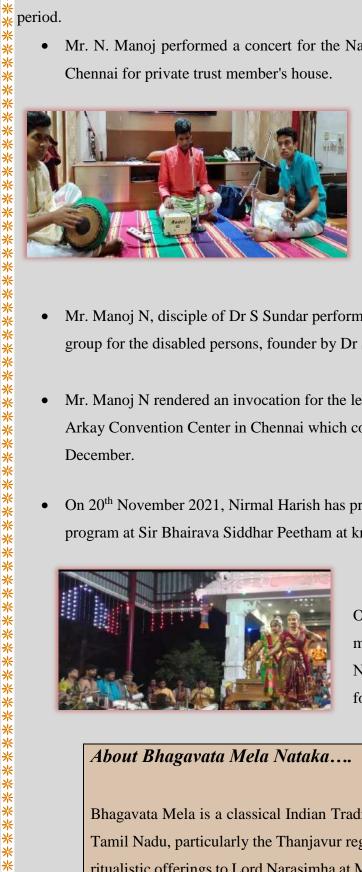

Pavallar Thanjay Dharmarasan and has been set to music by P Nirmal Harish and sung along with Manjula ponnapalli as a dedication to the library. Link to listen to this rendering :

https://youtu.be/y0nBOXqniIE

On the occasion of Arudra festival, Research Scholar P. Nirmal Harish has writ ten a composition in Bhairavi raga. "Rajayogam seiyum Tyagesa" and has offered it to Thiruvarur Thyagarajaswami Temple. Link :<u>https://youtu.be/dEA-v17xPzk</u>



SRI TYAGESA ஸ்ரீ தியாகேசா

P.NIRMAL HARISH

## Music Performances by Research Scholars

Research Scholars were active in performing, composing and contributing their musical offering during the period.

Mr. N. Manoj performed a concert for the Navaratri festival in Neelankarai on 9th October 2021, at Chennai for private trust member's house.



\*

\*\* \*

⋇

\*

\*

\*

\*





⋇

\* \*

\*\*\*\*\*\*\*\*\*\*

\*\*\*\*\*\*\*\*\*

\* \*

\*

- Mr. Manoj N, disciple of Dr S Sundar performed for the silver jubilee celebration of Freedom trust, a group for the disabled persons, founder by Dr S Sundar, at Chennai on 12<sup>th</sup> December 2021.
- Mr. Manoj N rendered an invocation for the lecture demonstration Mela on 19th December 2021 at Arkay Convention Center in Chennai which conducts regular programs every year in the month of December.
- On 20th November 2021, Nirmal Harish has provided vocal accompaniment for the Bharathanatyam program at Sir Bhairava Siddhar Peetham at krishnagiri.



On 25<sup>th</sup> December 2021, P. Nirmal Harish has provided main vocal accompaniment for Melattur Bhagavata Mela Natakam 'Prahlada Char