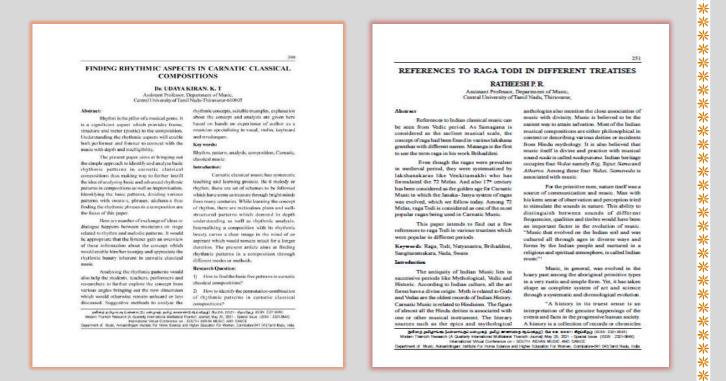

**Publications** 

\* Faculty members have published research articles in UGC CARE listed and International Journals. Details are given below.

Dr. Udaya Kiran published article titled "Finding Rhythmic Aspects in Carnatic Classical Compositions (pp.399-403) in UGC CARE listed journal- the Journal of Modern Thamizh Research based on the International Virtual Conference hosted by Department of Music, Avinashilingam Institute for Home Science and Higher Education for Women, Coimbatore. (ISSN. No. 2321-0737)