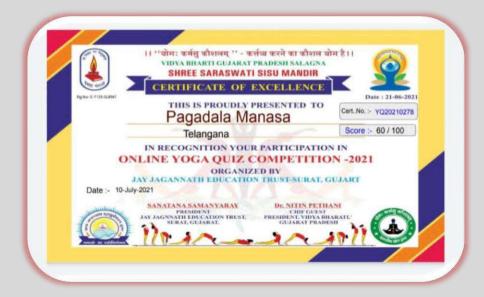

## Feedback by Pagadala Manasa – II year BPA....

\*

∦

\*\*\*\*\*\*

\*\*\*\*

\*\*\*

\*\*\*\*\*\*\*\*\*\*\*\*\*\*\*\*\*

\*\*

The event conducted on 16<sup>th</sup> November 2021 by having a music related interaction with Teachers and seniors was very much useful and interesting. The final year students organized the event by categorizing us in various and conducting quizzes related to music. The program started with final year students sharing their Music journey from First year and the steps taken by them to travel through the journey.