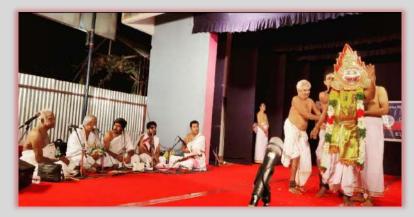

Dr. Seethalakshmi was invited as chief guest for an event titled "Tiruthuraipoondiyil Thiruvaiyaaru" on 16th December 2021. The event showcased grand Musical performance by 100 artists on Nagaswaram, who were accompanied by 100 artists on Tavil. Organising and rendering of performances by many artists together is a challenging factor. All the Nagaswaram artists played with utmost co-ordination and unison.