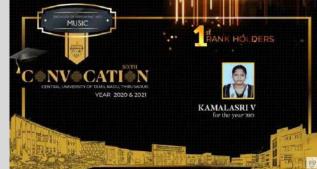

BPA Music - the 4 year Under graduate Degree programme was introduced in 2017 and the first batch of

SIXTH CONVOCATION | CENTRAL UNIVERSITY OF TAMIL NADU | THIRUVAR... 498 watching now

students graduated successfully in 2021. They received their degrees during the 6<sup>th</sup> Convocation of CUTN, held online on 6<sup>th</sup> October 2021. Ms. V Kamalasri secured first rank and the Gold Medal. Besides Kamalasri, Abhirame and Ambika Bhaargavi had passed out with distinction. Department of Music congratulates all the new graduates and wishes them a grand success for their future.