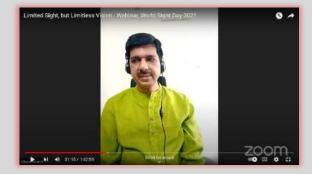

#### Invited Lecture by Faculty

Dr. Udaya Kiran delivered an invited lecture online, as
part of World Sight day organised by Swamy
Vivekananda Youth Movement, Mysore on 21<sup>st</sup> October
2021. His lecture was on Sharing the experiences in the
journey of life, under the theme, "*LIMITED SIGHT LIMITLESS VISION*". Please visit the link below to
watch the event: https://youtu.be/\_6TScbdjL0I