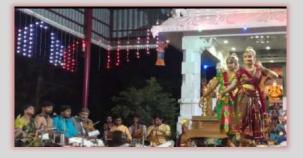

r. N. Manoj performed a concert for the Navaratri festival in Neelankarai on 9th October 2021, at Chennai for private trust member's house.



\*

\*\* \*

⋇

\*

\*

\*

\*





⋇

\* \*

\*\*\*\*\*\*\*\*\*\*

\*\*\*\*\*\*\*\*\*

\* \*

\*

- Mr. Manoj N, disciple of Dr S Sundar performed for the silver jubilee celebration of Freedom trust, a group for the disabled persons, founder by Dr S Sundar, at Chennai on 12<sup>th</sup> December 2021.
- Mr. Manoj N rendered an invocation for the lecture demonstration Mela on 19th December 2021 at Arkay Convention Center in Chennai which conducts regular programs every year in the month of December.
- On 20th November 2021, Nirmal Harish has provided vocal accompaniment for the Bharathanatyam program at Sir Bhairava Siddhar Peetham at krishnagiri.



On 25<sup>th</sup> December 2021, P. Nirmal Harish has provided main vocal accompaniment for Melattur Bhagavata Mela Natakam 'Prahlada Charitram', A Temple Theatre art ⋇ form at Melattur. \* \*

## About Bhagavata Mela Nataka....

Bhagavata Mela is a classical Indian Traditional Theatre Art Form that is performed in Tamil Nadu, particularly the Thanjavur region, especially at Melattur. It is performed as ritualistic offerings to Lord Narasimha at Melattur and nearby regions. The dance art has art from Andhra Pradesh to the kingdom of Tanjavur. The Bhagavata Mela is traditionally celebrated in Hindu temple grounds or next to a temple, starting after dusk and through the night, and like the original Kuchipudi artists, male Brahmins were the artists who played the role of men and women char