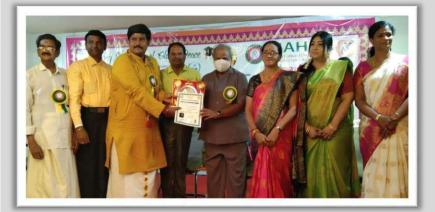

\*

\*

\*

\*

\* \*

Department of Music was awarded by Official Language Department for producing all the circulars in Bilingual language. Vice-Chancellor of the University Prof. M. Krishnan presented a Memento to the Department of Music on 28<sup>th</sup> September 2021.